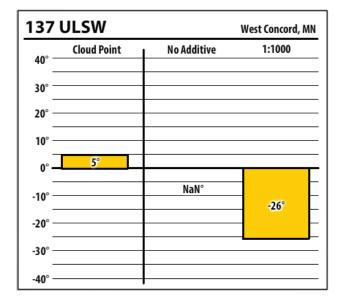

## Winter Fuel Test Results

Learn more about our Winter Fuel Additive technology at schaefferoil.com

Minnesota January 2020

| -      | ULSW        |             | West Concord, N |
|--------|-------------|-------------|-----------------|
| 40° —  | Cloud Point | No Additive | 1:1000          |
| 30° –  |             |             |                 |
| 20° –  |             |             |                 |
| 10° –  |             |             |                 |
| 0° —   | 7°          |             |                 |
| -10° — |             | NaN°        | -24°            |
| -20° — |             |             |                 |
| -30° — |             |             |                 |
| -40° — |             |             |                 |