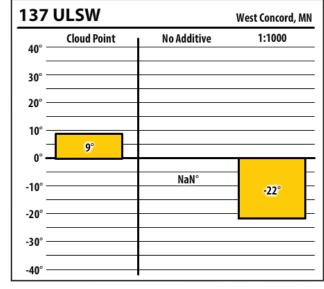

## Winter Fuel Test Results

Learn more about our Winter Fuel Additive technology at schaefferoil.com

Minnesota January 2020

| -      | ULSW        |             | West Concord, N |
|--------|-------------|-------------|-----------------|
| 40° —  | Cloud Point | No Additive | 1:1000          |
| 30° –  |             |             |                 |
| 20° –  |             |             |                 |
| 10° –  |             |             |                 |
| 0° —   | 7°          |             |                 |
| -10° — |             | NaN°        | -24°            |
| -20° — |             |             |                 |
| -30° — |             |             |                 |
| -40° — |             |             |                 |