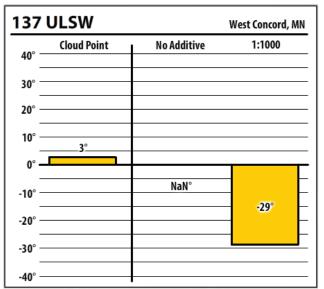

## Winter Fuel Test Results

Learn more about our Winter Fuel Additive technology at schaefferoil.com

Minnesota January 2020

| -      | ULSW        |             | West Concord, N |
|--------|-------------|-------------|-----------------|
| 40° —  | Cloud Point | No Additive | 1:1000          |
| 30° –  |             |             |                 |
| 20° –  |             |             |                 |
| 10° –  |             |             |                 |
| 0° —   | 7°          |             |                 |
| -10° — |             | NaN°        | -24°            |
| -20° — |             |             |                 |
| -30° — |             |             |                 |
| -40° — |             |             |                 |