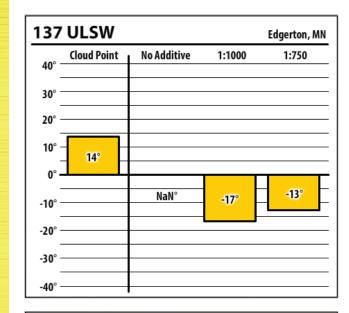

| 137  | ULSW        |             | •     | Edgerton, MN |
|------|-------------|-------------|-------|--------------|
| 40°  | Cloud Point | No Additive | 1:750 | 1:500        |
| 30°  |             |             |       |              |
| 20°  |             |             |       |              |
| 10°  | 9°          |             |       |              |
| 0° - | 9           |             |       |              |
| -10° |             | NaN°        | -29°  |              |
| -20° |             |             | -29   | -31°         |
| -30° |             |             |       |              |
| -40° |             |             |       |              |