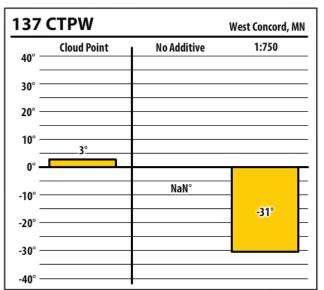

## Winter Fuel Test Results

Learn more about our Winter Fuel Additive technology at schaefferoil.com

Minnesota January 2020

| -      | ULSW        |             | West Concord, N |
|--------|-------------|-------------|-----------------|
| 40° —  | Cloud Point | No Additive | 1:1000          |
| 30° –  |             |             |                 |
| 20° –  |             |             |                 |
| 10° –  |             |             |                 |
| 0° —   | 7°          |             |                 |
| -10° — |             | NaN°        | -24°            |
| -20° — |             |             |                 |
| -30° — |             |             |                 |
| -40° — |             |             |                 |