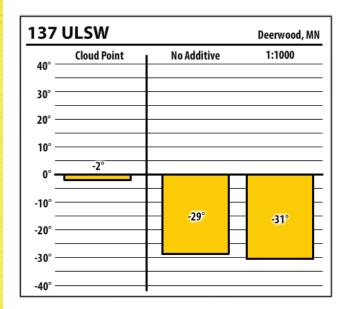

| 137 (                 | ULSW        |             | Deerwood, MN |
|-----------------------|-------------|-------------|--------------|
| 40° —                 | Cloud Point | No Additive | 1:1000       |
| 30° —                 |             |             |              |
| 20° —                 |             |             |              |
| 10° —                 |             |             |              |
| 0° —                  |             |             |              |
| -10° —                |             | NaN°        |              |
| -20° —<br>—<br>-30° — | 400         |             |              |
| -40° —                | -60°        |             | -60°         |
|                       |             |             |              |