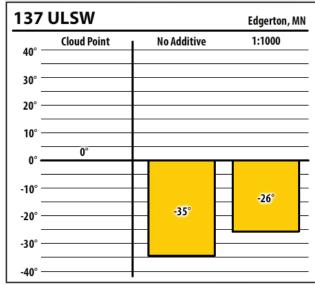

| 137  | ULSW        |             | •     | Edgerton, MN |
|------|-------------|-------------|-------|--------------|
| 40°  | Cloud Point | No Additive | 1:750 | 1:500        |
| 30°  |             |             |       |              |
| 20°  |             |             |       |              |
| 10°  | 9°          |             |       |              |
| 0° - | 9           |             |       |              |
| -10° |             | NaN°        | -29°  |              |
| -20° |             |             | -29   | -31°         |
| -30° |             |             |       |              |
| -40° |             |             |       |              |