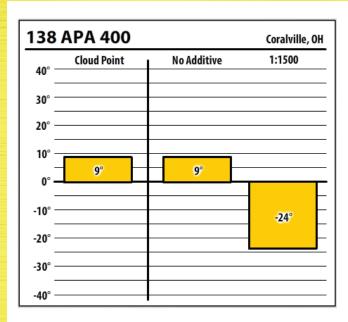

| 138             | APA 400     |             | Des Moines, OH |
|-----------------|-------------|-------------|----------------|
| 40° —           | Cloud Point | No Additive | 1:1500         |
| 30° —           |             |             |                |
| 20° —           |             |             |                |
| 10° —           |             |             |                |
| 0° <del>-</del> | 7°          | 0°          |                |
| -10° —          |             |             | 270            |
| -20° —          |             |             |                |
| -30° —          |             |             |                |
| -40° —          |             |             |                |