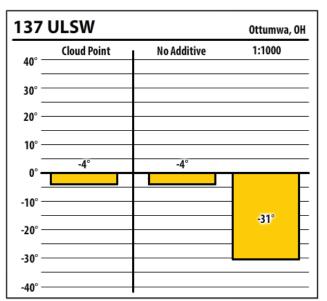

|             |
| -30° — |             |             |             |
| -40° — |             |             |             |

| 300             | PTW         |             | Shreve, OH |
|-----------------|-------------|-------------|------------|
| 40° —           | Cloud Point | No Additive | 1:3000     |
| 30° –           |             |             |            |
| 20° –           |             |             |            |
| 10° —           |             |             |            |
| 0° <del>-</del> | -2°         | _9°         |            |
| -10° —          |             | -9          |            |
| -20° —          |             |             | -33°       |
| -30° —          |             |             |            |
| -40° —          |             |             |            |





Learn more about our Winter Fuel Additive technology at schaefferoil.com







| 137 (  | CTPW        |             | Des Moines, OH |
|--------|-------------|-------------|----------------|
| 40° —  | Cloud Point | No Additive | 1:750          |
| 30° —  |             |             |                |
| 20° —  |             |             |                |
| 10° —  | 7°          | 0°          |                |
| 0° —   |             |             |                |
| -10° — |             |             | -35°           |
| -20° — |             |             |                |
| -30° — |             |             |                |
| -40° — | +           |             | -              |



Learn more about our Winter Fuel Additive technology at schaefferoil.com



| 300    | PTW