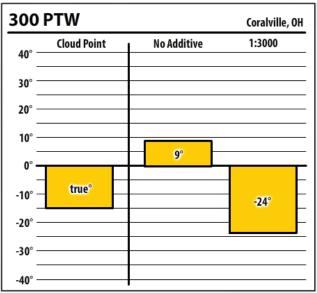

Learn more about our Winter Fuel Additive technology at schaefferoil.com

| 300    | PTW         |   |             | Des Moines, OH |
|--------|-------------|---|-------------|----------------|
| 40° -  | Cloud Point | + | No Additive | 1:3000         |
| 30° —  |             |   |             |                |
| 20° —  |             |   |             |                |
| 10° —  |             |   |             |                |
| 0° —   |             |   | 0°          |                |
| -10° — | true°       |   |             | -26°           |
| -20° — |             |   |             | = = =          |
| -30° — |             | + |             |                |
| -40° — |             |   |             |                |