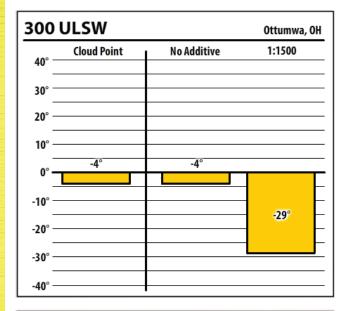

0° — |             |             |             |

| 300             | PTW         |             | Shreve, OH |
|-----------------|-------------|-------------|------------|
| 40° —           | Cloud Point | No Additive | 1:3000     |
| 30° –           |             |             |            |
| 20° –           |             |             |            |
| 10° —           |             |             |            |
| 0° <del>-</del> | -2°         | _9°         |            |
| -10° —          |             | -9          |            |
| -20° —          |             |             | -33°       |
| -30° —          |             |             |            |
| -40° —          |             |             |            |





Learn more about our Winter Fuel Additive technology at schaefferoil.com







| 137 (  | CTPW        |             | Des Moines, OH |
|--------|-------------|-------------|----------------|
| 40° —  | Cloud Point | No Additive | 1:750          |
| 30° —  |             |             |                |
| 20° —  |             |             |                |
| 10° —  | 7°          | 0°          |                |
| 0° —   |             |             |                |
| -10° — |             |             | -35°           |
| -20° — |             |             |                |
| -30° — |             |             |                |
| -40° — | +           |             | -              |



Learn more about our Winter Fuel Additive technology at schaefferoil.com



| 300    | PTW         |   |             | Des Moines, OH |
|--------|-------------|---|-----------