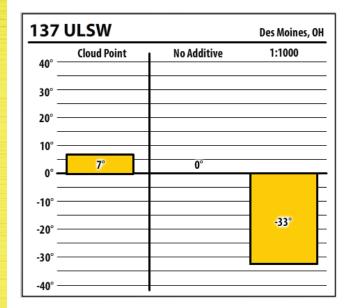

| 300    | ULSW        |             | Des Moines, O |
|--------|-------------|-------------|---------------|
| 40° —  | Cloud Point | No Additive | 1:1500        |
| 30° —  |             |             |               |
| 20° —  |             |             |               |
| 10° —  |             |             |               |
| 0° —   | 7°          | 0°          |               |
| -10° — |             |             |               |
| -20° — |             |             | -33°          |
| -30° — |             |             |               |
| -40° — |             |             |               |