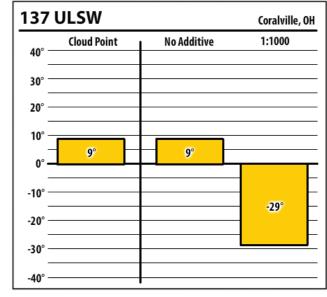

Learn more about our Winter Fuel Additive technology at schaefferoil.com

| 300    | ULSW        |             | Coralville, OH |
|--------|-------------|-------------|----------------|
| 40° —  | Cloud Point | No Additive | 1:1500         |
| 30° —  |             |             |                |
| 20° —  |             |             |                |
| 10° —  | 9°          | 9°          |                |
| -10°   |             | -           | -27°           |
| -20° — |             |             |                |
| -30° — |             |             |                |
| -40° — |             |             |                |