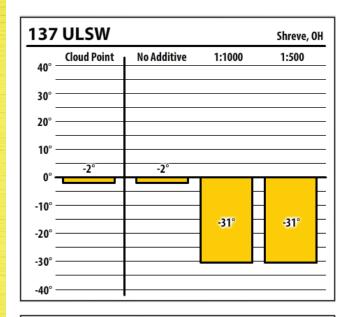

Learn more about our Winter Fuel Additive technology at schaefferoil.com



| Clo    | ud Point | No Additive | 1:3000 |
|--------|----------|-------------|--------|
| 40°    |          |             |        |
| 30°    |          |             |        |
| 20° —— |          |             |        |
| 10°    | 12°      |             |        |
| -10°   |          | NaN°        |        |
| 20° —— |          |             | -29°   |
| 30° —— |          |             |        |
| 40°    |          |             |        |

| 300  | PTW         |             |        | Shreve, OH |
|------|-------------|-------------|--------|------------|
| 40°  | Cloud Point | No Additive | 1:3000 | 1:1500     |
| 30°  |             |             |        |            |
| 20°  |             |             |        |            |
| 10°  |             |             |        |