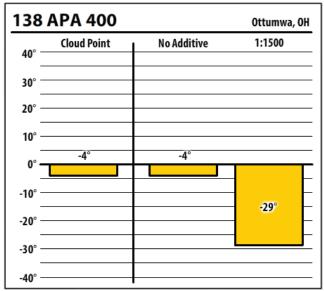

| 138             | APA 400     |             | Des Moines, OH |
|-----------------|-------------|-------------|----------------|
| 40° —           | Cloud Point | No Additive | 1:1500         |
| 30° —           |             |             |                |
| 20° —           |             |             |                |
| 10° —           |             |             |                |
| 0° <del>-</del> | 7°          | 0°          |                |
| -10° —          |             |             | 270            |
| -20° —          |             |             |                |
| -30° —          |             |             |                |
| -40° —          |             |             |                |