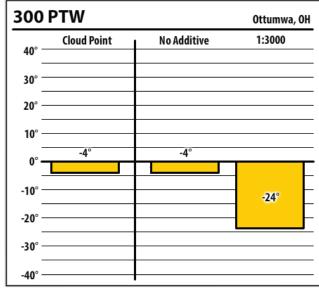

| 300  | PTW         |             |        | Shreve, OH |
|------|-------------|-------------|--------|------------|
| 40°  | Cloud Point | No Additive | 1:3000 | 1:1500     |
| 30°  |             |             |        |            |
| 20°  |             |             |        |            |
| 10°  |             |             |        |            |
| 0° - | -2°         | -2°         |        |            |
| -10° |             |             | -15°   | -27°       |
| -20° |             |             |        | -          |
| -30° |             |             |        |            |
| -40° |             |             |        |            |

| 300             | PTW         |             | Shreve, OH |
|-----------------|-------------|-------------|------------|
| 40° —           | Cloud Point | No Additive | 1:3000     |
| 30° –           |             |             |            |
| 20° –           |             |             |            |
| 10° —           |             |             |            |
| 0° <del>-</del> | -2°         | _9°         |            |
| -10° —          |             | -9          |            |
| -20° —          |             |             | -33°       |
| -30° —          |             |             |            |
| -40° —          |             |             |            |