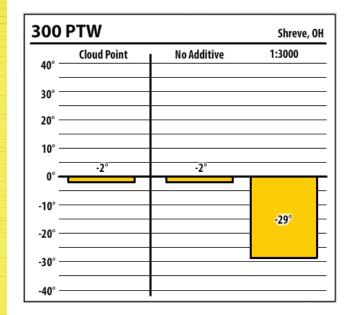

|             |        |
| 40°    |          |             |        |

| 300  | PTW         |             |        | Shreve, OH |
|------|-------------|-------------|--------|------------|
| 40°  | Cloud Point | No Additive | 1:3000 | 1:1500     |
| 30°  |             |             |        |            |
| 20°  |             |             |        |            |
| 10°  |             |             |        |            |
| 0° - | -2°         | -2°         |        |            |
| -10° |             |             | -15°   | -27°       |
| -20° |             |             |        | -          |
| -30° |             |             |        |            |
| -40° |             |             |        |            |



Learn more about our Winter Fuel Additive technology at schaefferoil.com



| 137 (  | CTPW        |             | Ottumwa, OH |
|--------|-------------|-------------|-------------|
| 40° —  | Cloud Point | No Additive | 1:750       |
| 30° —  |             |             |             |
| 20° —  |             |             |             |
| 10° —  |             |             |             |
| 0° —   | -4°         | -4°         |             |
| -10° — |             |             | -26°        |
| -20° — |             |             |             |
| -30° — |             |             |             |
| -40° — |             |             |             |

| 300             | PTW         |             | Shreve, OH |
|-----------------|-------------|-------------|------------|
| 40° —           | Cloud Point | No Additive | 1:3000     |
| 30° –           |