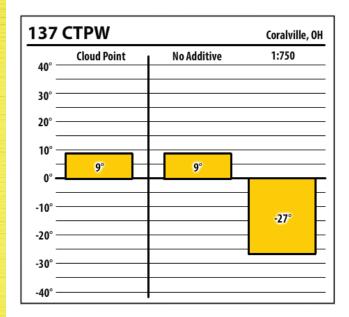

Learn more about our Winter Fuel Additive technology at schaefferoil.com

| 300    | ULSW        |             | Coralville, OH |
|--------|-------------|-------------|----------------|
| 40° —  | Cloud Point | No Additive | 1:1500         |
| 30° —  |             |             |                |
| 20° —  |             |             |                |
| 10° —  | 9°          | 9°          |                |
| -10°   |             | -           | -27°           |
| -20° — |             |             |                |
| -30° — |             |             |                |
| -40° — |             |             |                |