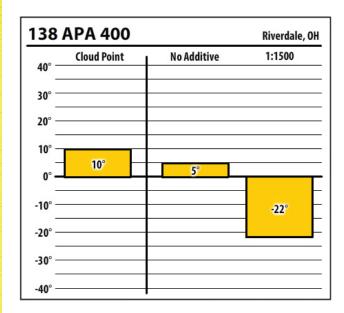

|             |             |
| 0° —   | 7°          | 5°          |             |
| -10° = |             |             |             |
| -20° — |             |             | -36°        |
| -30° — |             |             | }           |
| -40° — |             |             |             |





Learn more about our Winter Fuel Additive technology at schaefferoil.com











Learn more about our Winter Fuel Additive technology at schaefferoil.com











Learn more about our Winter Fuel Additive technology at schaefferoil.com











Learn more about our Winter Fuel Additive technology at schaefferoil.com











Learn more about our Winter Fuel Additive technology at schaefferoil.com











Learn more about our Winter Fuel Additive technology at schaefferoil.com





| 37     | CTPW        |             | Coralville, OH |
|--------|-------------|-------------|----------------|
| 40° —  | Cloud Point | No Additive | 1:750          |
| 30° —  |             |             |                |
| 20° —  |             |             |                |
| 10° —  |             |             |                |
| 0° —   | 9°          | 9°          |                |
| -10° — |             |             | -26°           |
| -20° — |             |             | 1              |
| -30° — |             |             |                |
| -40° — |             |             |                |





Learn more about our Winter Fuel Additive technology at schaefferoil.com