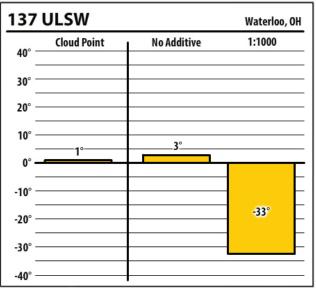

Learn more about our Winter Fuel Additive technology at schaefferoil.com

| 137    | ULSW        |             | Dubuque, OH |
|--------|-------------|-------------|-------------|
| 40° —  | Cloud Point | No Additive | 1:1000      |
| 30° —  |             |             |             |
| 20° –  |             |             |             |
| 10° —  |             |             |             |
| 0° —   | 7°          | 5°          |             |
| -10° = |             |             |             |
| -20° — |             |             | -36°        |
| -30° — |             |             | }           |
| -40° — |             |             |             |