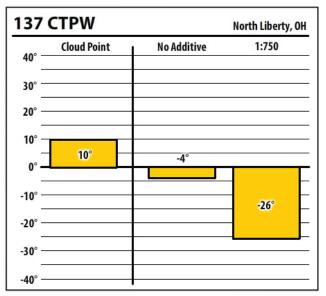

| 37     | CTPW        |             | Coralville, OH |
|--------|-------------|-------------|----------------|
| 40° —  | Cloud Point | No Additive | 1:750          |
| 30° —  |             |             |                |
| 20° —  |             |             |                |
| 10° —  |             |             |                |
| 0° —   | 9°          | 9°          |                |
| -10° — |             |             | -26°           |
| -20° — |             |             | 1              |
| -30° — |             |             |                |
| -40° — |             |             |                |