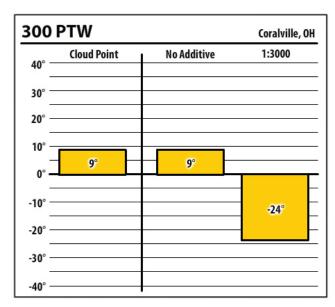

| 37     | CTPW        |             | Coralville, OH |
|--------|-------------|-------------|----------------|
| 40° —  | Cloud Point | No Additive | 1:750          |
| 30° —  |             |             |                |
| 20° —  |             |             |                |
| 10° —  |             |             |                |
| 0° —   | 9°          | 9°          |                |
| -10° — |             |             | -26°           |
| -20° — |             |             | 1              |
| -30° — |             |             |                |
| -40° — |             |             |                |