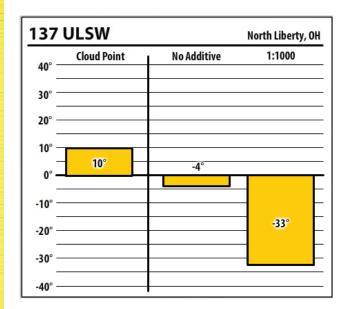

Learn more about our Winter Fuel Additive technology at schaefferoil.com

| 137    | ULSW        |             | Dubuque, OH |
|--------|-------------|-------------|-------------|
| 40° —  | Cloud Point | No Additive | 1:1000      |
| 30° —  |             |             |             |
| 20° –  |             |             |             |
| 10° —  |             |             |             |
| 0° —   | 7°          | 5°          |             |
| -10° = |             |             |             |
| -20° — |             |             | -36°        |
| -30° — |             |             | }           |
| -40° — |             |             |             |