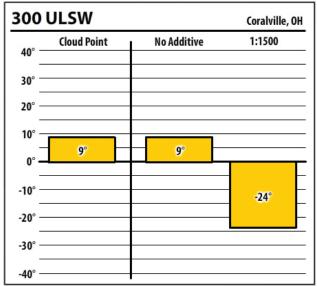

| 37     | CTPW        |             | Coralville, OH |
|--------|-------------|-------------|----------------|
| 40° —  | Cloud Point | No Additive | 1:750          |
| 30° —  |             |             |                |
| 20° —  |             |             |                |
| 10° —  |             |             |                |
| 0° —   | 9°          | 9°          |                |
| -10° — |             |             | -26°           |
| -20° — |             |             | 1              |
| -30° — |             |             |                |
| -40° — |             |             |                |