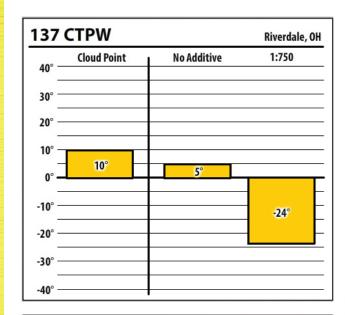

| 37     | CTPW        |             | Coralville, OH |
|--------|-------------|-------------|----------------|
| 40° —  | Cloud Point | No Additive | 1:750          |
| 30° —  |             |             |                |
| 20° —  |             |             |                |
| 10° —  |             |             |                |
| 0° —   | 9°          | 9°          |                |
| -10° — |             |             | -26°           |
| -20° — |             |             | 1              |
| -30° — |             |             |                |
| -40° — |             |             |                |