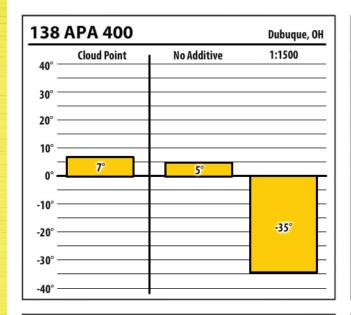

Learn more about our Winter Fuel Additive technology at schaefferoil.com





| 137    | ULSW        |             | Dubuque, OH |
|--------|-------------|-------------|-------------|
| 40° —  | Cloud Point | No Additive | 1:1000      |
| 30° —  |             |             |             |
| 20° –  |             |             |             |
| 10° —  |             |             |             |
| 0° —   | 7°          | 5°          |             |
| -10° = |             |             |             |
| -20° — |             |             | -36°        |
| -30° — |             |             | }           |
| -40° — |             |             |             |





Learn more about our Winter Fuel Additive technology at schaefferoil.com











Learn more about our Winter Fuel Additive technology at schaefferoil.com











Learn more about our Winter Fuel Additive technology at schaefferoil.com











Learn more about our Winter Fuel Additive technology at schaefferoil.com











Learn more about our Winter Fuel Additive technology at schaefferoil.com











Learn more about our Winter Fuel Additive technology at schaefferoil.com





| 37     | CTPW        |             | Coralville, OH |
|--------|-------------|-------------|----------------|
| 40° —  | Cloud Point | No Additive | 1:750          |
| 30° —  |             |             |                |
| 20° —  |             |             |                |
| 10° —  |             |             |                |
| 0° —   | 9°          | 9°          |