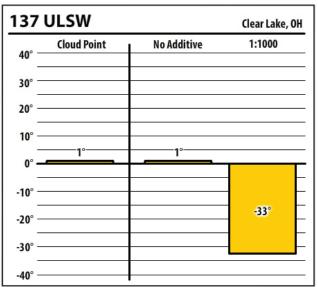

el Additive technology at schaefferoil.com





| 137    | ULSW        |             | Dubuque, OH |
|--------|-------------|-------------|-------------|
| 40° —  | Cloud Point | No Additive | 1:1000      |
| 30° —  |             |             |             |
| 20° –  |             |             |             |
| 10° —  |             |             |             |
| 0° —   | 7°          | 5°          |             |
| -10° = |             |             |             |
| -20° — |             |             | -36°        |
| -30° — |             |             | }           |
| -40° — |             |             |             |





Learn more about our Winter Fuel Additive technology at schaefferoil.com











Learn more about our Winter Fuel Additive technology at schaefferoil.com











Learn more about our Winter Fuel Additive technology at schaefferoil.com











Learn more about our Winter Fuel Additive technology at schaefferoil.com











Learn more about our Winter Fuel Additive technology at schaefferoil.com











Learn more about our Winter Fuel Additive technology at schaefferoil.com





| 37     | CTPW        |             | Coralville, OH |
|--------|-------------|-------------|----------------|
| 40° —  | Cloud Point | No Additive | 1:750          |
| 30° —  |             |             |                |
| 20° —  |             |             |                |
| 10° —  |             |             |                |
| 0° —   | 9°          | 9°          |                |
| -10° — |             |             | -26°           |
| -20° — |