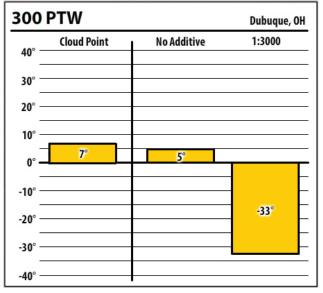

Learn more about our Winter Fuel Additive technology at schaefferoil.com





| 137    | ULSW        |             | Dubuque, OH |
|--------|-------------|-------------|-------------|
| 40° —  | Cloud Point | No Additive | 1:1000      |
| 30° —  |             |             |             |
| 20° –  |             |             |             |
| 10° —  |             |             |             |
| 0° —   | 7°          | 5°          |             |
| -10° = |             |             |             |
| -20° — |             |             | -36°        |
| -30° — |             |             | }           |
| -40° — |             |             |             |





Learn more about our Winter Fuel Additive technology at schaefferoil.com











Learn more about our Winter Fuel Additive technology at schaefferoil.com











Learn more about our Winter Fuel Additive technology at schaefferoil.com











Learn more about our Winter Fuel Additive technology at schaefferoil.com











Learn more about our Winter Fuel Additive technology at schaefferoil.com











Learn more about our Winter Fuel Additive technology at schaefferoil.com





| 37     | CTPW        |             | Coralville, OH |
|--------|-------------|-------------|----------------|
| 40° —  | Cloud Point | No Additive | 1:750          |
| 30° —  |             |             |                |
| 20° —  |             |             |                |
| 10° —  |