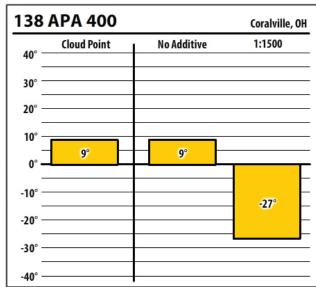

Learn more about our Winter Fuel Additive technology at schaefferoil.com

| 137    | ULSW        |             | Dubuque, OH |
|--------|-------------|-------------|-------------|
| 40° —  | Cloud Point | No Additive | 1:1000      |
| 30° —  |             |             |             |
| 20° –  |             |             |             |
| 10° —  |             |             |             |
| 0° —   | 7°          | 5°          |             |
| -10° = |             |             |             |
| -20° — |             |             | -36°        |
| -30° — |             |             | }           |
| -40° — |             |             |             |