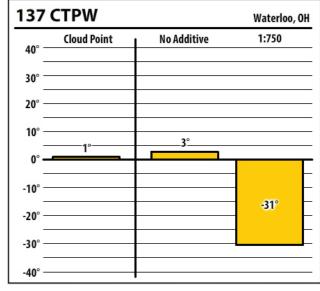

| 37     | CTPW        |             | Coralville, OH |
|--------|-------------|-------------|----------------|
| 40° —  | Cloud Point | No Additive | 1:750          |
| 30° —  |             |             |                |
| 20° —  |             |             |                |
| 10° —  |             |             |                |
| 0° —   | 9°          | 9°          |                |
| -10° — |             |             | -26°           |
| -20° — |             |             | 1              |
| -30° — |             |             |                |
| -40° — |             |             |                |