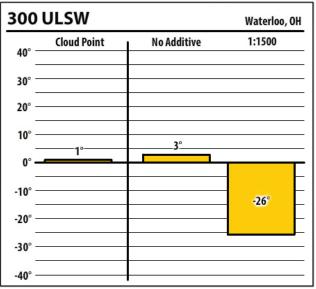

Learn more about our Winter Fuel Additive technology at schaefferoil.com





| 137    | ULSW        |             | Dubuque, OH |
|--------|-------------|-------------|-------------|
| 40° —  | Cloud Point | No Additive | 1:1000      |
| 30° —  |             |             |             |
| 20° –  |             |             |             |
| 10° —  |             |             |             |
| 0° —   | 7°          | 5°          |             |
| -10° = |             |             |             |
| -20° — |             |             | -36°        |
| -30° — |             |             | }           |
| -40° — |             |             |             |





Learn more about our Winter Fuel Additive technology at schaefferoil.com











Learn more about our Winter Fuel Additive technology at schaefferoil.com











Learn more about our Winter Fuel Additive technology at schaefferoil.com











Learn more about our Winter Fuel Additive technology at schaefferoil.com











Learn more about our Winter Fuel Additive technology at schaefferoil.com











Learn more about our Winter Fuel Additive technology at schaefferoil.com





| 37     | CTPW        |             | Coralville, OH |
|--------|-------------|-------------|----------------|
| 40° —  | Cloud Point | No Additive | 1:750          |
| 30° —  |             |             |                |
| 20° —  |             |             |                |
| 10° —  |             |             |                |
| 0° —   | 9°          | 9°          |