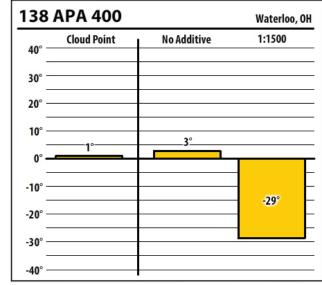

Fuel Additive technology at schaefferoil.com





| 137    | ULSW        |             | Dubuque, OH |
|--------|-------------|-------------|-------------|
| 40° —  | Cloud Point | No Additive | 1:1000      |
| 30° —  |             |             |             |
| 20° –  |             |             |             |
| 10° —  |             |             |             |
| 0° —   | 7°          | 5°          |             |
| -10° = |             |             |             |
| -20° — |             |             | -36°        |
| -30° — |             |             | }           |
| -40° — |             |             |             |





Learn more about our Winter Fuel Additive technology at schaefferoil.com











Learn more about our Winter Fuel Additive technology at schaefferoil.com











Learn more about our Winter Fuel Additive technology at schaefferoil.com











Learn more about our Winter Fuel Additive technology at schaefferoil.com











Learn more about our Winter Fuel Additive technology at schaefferoil.com











Learn more about our Winter Fuel Additive technology at schaefferoil.com





| 37     | CTPW        |             | Coralville, OH |
|--------|-------------|-------------|----------------|
| 40° —  | Cloud Point | No Additive | 1:750          |
| 30° —  |             |             |                |
| 20° —  |             |             |                |
| 10° —  |             |             |                |
| 0° —   | 9°          | 9°          |                |
| -10° — |             |             | -26°           |
| -20° — |