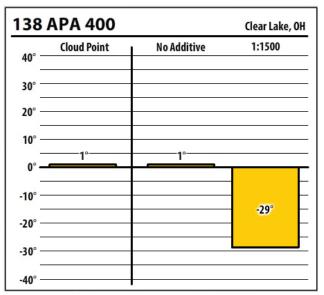

| Dubuque, OH |
|--------|-------------|-------------|-------------|
| 40° —  | Cloud Point | No Additive | 1:1000      |
| 30° —  |             |             |             |
| 20° –  |             |             |             |
| 10° —  |             |             |             |
| 0° —   | 7°          | 5°          |             |
| -10° = |             |             |             |
| -20° — |             |             | -36°        |
| -30° — |             |             | }           |
| -40° — |             |             |             |





Learn more about our Winter Fuel Additive technology at schaefferoil.com











Learn more about our Winter Fuel Additive technology at schaefferoil.com











Learn more about our Winter Fuel Additive technology at schaefferoil.com











Learn more about our Winter Fuel Additive technology at schaefferoil.com











Learn more about our Winter Fuel Additive technology at schaefferoil.com











Learn more about our Winter Fuel Additive technology at schaefferoil.com





| 37     | CTPW        |             | Coralville, OH |
|--------|-------------|-------------|----------------|
| 40° —  | Cloud Point | No Additive | 1:750          |
| 30° —  |             |             |                |
| 20° —  |             |             |                |
| 10° —  |             |             |                |
| 0° —   | 9°          | 9°          |                |
| -10° — |             |             | -26°           |
| -20° — |             |             | 1              |
| -30° — |             |             |