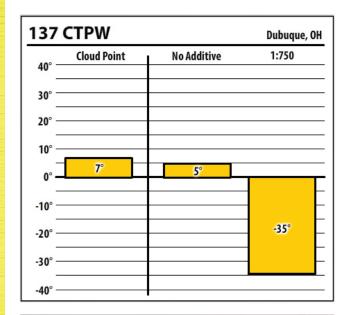

Learn more about our Winter Fuel Additive technology at schaefferoil.com





| 137    | ULSW        |             | Dubuque, OH |
|--------|-------------|-------------|-------------|
| 40° —  | Cloud Point | No Additive | 1:1000      |
| 30° —  |             |             |             |
| 20° –  |             |             |             |
| 10° —  |             |             |             |
| 0° —   | 7°          | 5°          |             |
| -10° = |             |             |             |
| -20° — |             |             | -36°        |
| -30° — |             |             | }           |
| -40° — |             |             |             |





Learn more about our Winter Fuel Additive technology at schaefferoil.com











Learn more about our Winter Fuel Additive technology at schaefferoil.com











Learn more about our Winter Fuel Additiv