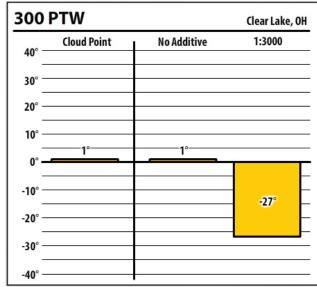

| Dubuque, OH |
|--------|-------------|-------------|-------------|
| 40° —  | Cloud Point | No Additive | 1:1000      |
| 30° —  |             |             |             |
| 20° –  |             |             |             |
| 10° —  |             |             |             |
| 0° —   | 7°          | 5°          |             |
| -10° = |             |             |             |
| -20° — |             |             | -36°        |
| -30° — |             |             | }           |
| -40° — |             |             |             |





Learn more about our Winter Fuel Additive technology at schaefferoil.com











Learn more about our Winter Fuel Additive technology at schaefferoil.com











Learn more about our Winter Fuel Additive technology at schaefferoil.com











Learn more about our Winter Fuel Additive technology at schaefferoil.com











Learn more about our Winter Fuel Additive technology at schaefferoil.com











Learn more about our Winter Fuel Additive technology at schaefferoil.com





| 37     | CTPW        |             | Coralville, OH |
|--------|-------------|-------------|----------------|
| 40° —  | Cloud Point | No Additive | 1:750          |
| 30° —  |             |             |                |
| 20° —  |             |             |                |
| 10° —  |             |             |                |
| 0° —   | 9°          | 9°          |                |
| -10° — |             |             | -26°           |
| -20° — |             |             | 1              |
| -30° — |             |             |