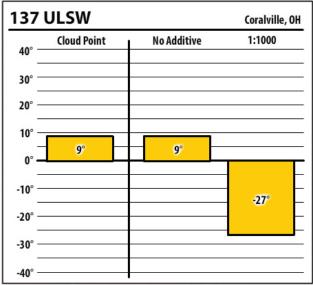

| 37     | CTPW        |             | Coralville, OH |
|--------|-------------|-------------|----------------|
| 40° —  | Cloud Point | No Additive | 1:750          |
| 30° —  |             |             |                |
| 20° —  |             |             |                |
| 10° —  |             |             |                |
| 0° —   | 9°          | 9°          |                |
| -10° — |             |             | -26°           |
| -20° — |             |             | 1              |
| -30° — |             |             |                |
| -40° — |             |             |                |