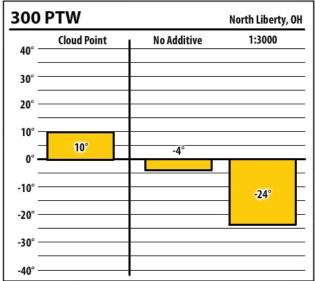

Learn more about our Winter Fuel Additive technology at schaefferoil.com

| 137    | ULSW        |             | Dubuque, OH |
|--------|-------------|-------------|-------------|
| 40° —  | Cloud Point | No Additive | 1:1000      |
| 30° —  |             |             |             |
| 20° –  |             |             |             |
| 10° —  |             |             |             |
| 0° —   | 7°          | 5°          |             |
| -10° = |             |             |             |
| -20° — |             |             | -36°        |
| -30° — |             |             | }           |
| -40° — |             |             |             |