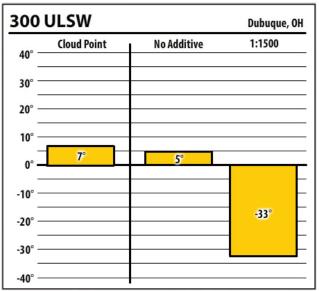

Learn more about our Winter Fuel Additive technology at schaefferoil.com





| 137    | ULSW        |             | Dubuque, OH |
|--------|-------------|-------------|-------------|
| 40° —  | Cloud Point | No Additive | 1:1000      |
| 30° —  |             |             |             |
| 20° –  |             |             |             |
| 10° —  |             |             |             |
| 0° —   | 7°          | 5°          |             |
| -10° = |             |             |             |
| -20° — |             |             | -36°        |
| -30° — |             |             | }           |
| -40° — |             |             |             |





Learn more about our Winter Fuel Additive technology at schaefferoil.com











Learn more about our Winter Fuel Additive technology at schaefferoil.com











Learn more about our Winter Fuel Additive