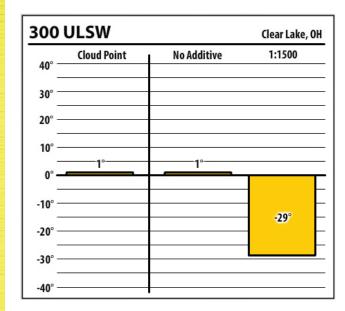

| Dubuque, OH |
|--------|-------------|-------------|-------------|
| 40° —  | Cloud Point | No Additive | 1:1000      |
| 30° —  |             |             |             |
| 20° –  |             |             |             |
| 10° —  |             |             |             |
| 0° —   | 7°          | 5°          |             |
| -10° = |             |             |             |
| -20° — |             |             | -36°        |
| -30° — |             |             | }           |
| -40° — |             |             |             |





Learn more about our Winter Fuel Additive technology at schaefferoil.com











Learn more about our Winter Fuel Additive technology at schaefferoil.com











Learn more about our Winter Fuel Additive technology at schaefferoil.com











Learn more about our Winter Fuel Additive technology at schaefferoil.com











Learn more about our Winter Fuel Additive technology at schaefferoil.com











Learn more about our Winter Fuel Additive technology at schaefferoil.com





| 37     | CTPW        |             | Coralville, OH |
|--------|-------------|-------------|----------------|
| 40° —  | Cloud Point | No Additive | 1:750          |
| 30° —  |             |             |                |
| 20° —  |             |             |                |
| 10° —  |             |             |                |
| 0° —   | 9°          | 9°          |                |
| -10° — |             |             | -26°           |
| -20° — |             |             | 1              |
| -30° — |             |             |