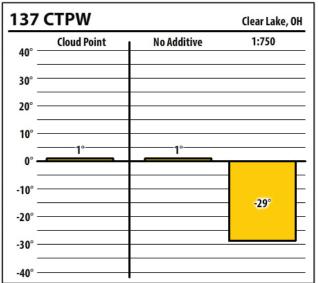

r Fuel Additive technology at schaefferoil.com





| 137    | ULSW        |             | Dubuque, OH |
|--------|-------------|-------------|-------------|
| 40° —  | Cloud Point | No Additive | 1:1000      |
| 30° —  |             |             |             |
| 20° –  |             |             |             |
| 10° —  |             |             |             |
| 0° —   | 7°          | 5°          |             |
| -10° = |             |             |             |
| -20° — |             |             | -36°        |
| -30° — |             |             | }           |
| -40° — |             |             |             |





Learn more about our Winter Fuel Additive technology at schaefferoil.com











Learn more about our Winter Fuel Additive technology at schaefferoil.com











Learn more about our Winter Fuel Additive technology at schaefferoil.com











Learn more about our Winter Fuel Additive technology at schaefferoil.com











Learn more about our Winter Fuel Additive technology at schaefferoil.com











Learn more about our Winter Fuel Additive technology at schaefferoil.com





| 37     | CTPW        |             | Coralville, OH |
|--------|-------------|-------------|----------------|
| 40° —  | Cloud Point | No Additive | 1:750          |
| 30° —  |             |             |                |
| 20° —  |             |             |                |
| 10° —  |             |             |                |
| 0° —   | 9°          | 9°          |                |
| -10° — |             |             | -26°           |
| -20° — |