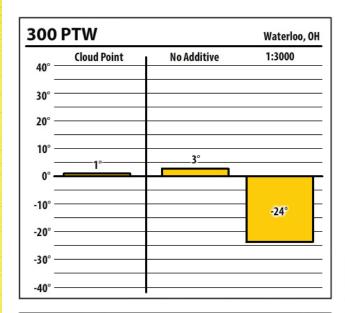

ter Fuel Additive technology at schaefferoil.com





| 137    | ULSW        |             | Dubuque, OH |
|--------|-------------|-------------|-------------|
| 40° —  | Cloud Point | No Additive | 1:1000      |
| 30° —  |             |             |             |
| 20° –  |             |             |             |
| 10° —  |             |             |             |
| 0° —   | 7°          | 5°          |             |
| -10° = |             |             |             |
| -20° — |             |             | -36°        |
| -30° — |             |             | }           |
| -40° — |             |             |             |





Learn more about our Winter Fuel Additive technology at schaefferoil.com











Learn more about our Winter Fuel Additive technology at schaefferoil.com











Learn more about our Winter Fuel Additive technology at schaefferoil.com











Learn more about our Winter Fuel Additive technology at schaefferoil.com











Learn more about our Winter Fuel Additive technology at schaefferoil.com











Learn more about our Winter Fuel Additive technology at schaefferoil.com





| 37     | CTPW        |             | Coralville, OH |
|--------|-------------|-------------|----------------|
| 40° —  | Cloud Point | No Additive | 1:750          |
| 30° —  |             |             |                |
| 20° —  |             |             |                |
| 10° —  |             |             |                |
| 0° —   | 9°          | 9°          |                |
| -10° — |             |             | -26°           |
| -20° — |