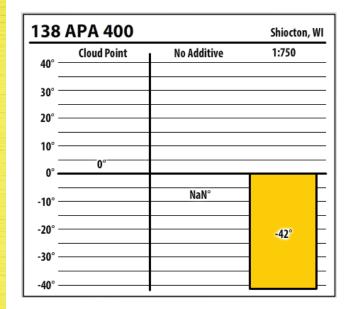

## Winter Fuel Test Results

Learn more about our Winter Fuel Additive technology at schaefferoil.com

Wisconsin

February 2020

| Wint   | ter Treat   |             | Shiocton, WI |
|--------|-------------|-------------|--------------|
| 40° -  | Cloud Point | No Additive | 1:750        |
| 30° –  |             |             |              |
| 20° —  |             |             |              |
| 10° –  |             |             |              |
| 0° —   | -4°         |             |              |
| -10° — |             | NaN°        |              |
| -20° — |             |             | -45°         |
| -30° — |             |             | E            |
| -40° — |             |             | _            |