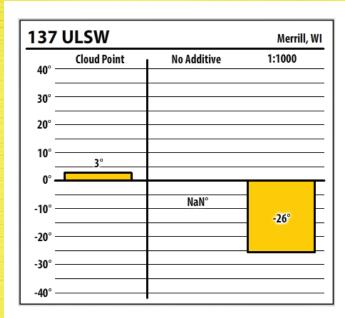

| 137 ULSW Merrill, WI |             |             |        |  |  |
|----------------------|-------------|-------------|--------|--|--|
| 40° —                | Cloud Point | No Additive | 1:1000 |  |  |
| 30° —                |             |             |        |  |  |
| 20° —                |             |             |        |  |  |
| 10° —                |             |             |        |  |  |
| 0° —                 | -6°         |             |        |  |  |
| -10° —               |             | NaN°        |        |  |  |
| -20° —               |             |             | -33°   |  |  |
| -30° —               |             |             |        |  |  |
| -40° —               |             |             |        |  |  |