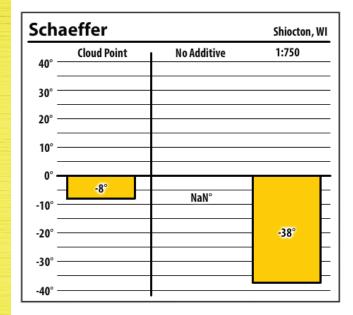

Learn more about our Winter Fuel Additive technology at schaefferoil.com

| Scna             | effer Wint  | er          | Shiocton, W |
|------------------|-------------|-------------|-------------|
| 40° —            | Cloud Point | No Additive | 1:750       |
| 30° —            |             |             |             |
| 20° —            |             |             |             |
| 10° —            |             |             |             |
| 0° —             | -8°         |             |             |
|                  | 0           | NaN°        |             |
| -10° —           |             |             |             |
| -10° —<br>-20° — |             |             | -33°        |
| _                |             |             | -33°        |