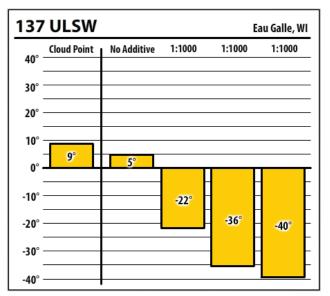

Learn more about our Winter Fuel Additive technology at schaefferoil.com





| Wint            | er Treat    |             | Shiocton, WI |
|-----------------|-------------|-------------|--------------|
| 40° —           | Cloud Point | No Additive | 1:750        |
| 30° —           |             |             |              |
| 20° —           |             |             |              |
| 10° —           |             |             |              |
| 0° <del>-</del> | 0°          |             |              |
| -10° —          |             | NaN°        | -            |
| -20° —          |             |             | -33°         |
| -30° —          |             |             |              |
| -40° —          |             |             |              |





Learn more about our Winter Fuel Additive technology at schaefferoil.com



| -      | ULSW        |