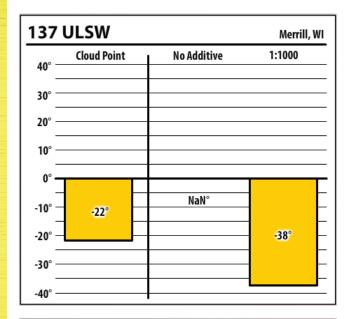

| 137    | ULSW        |                |             | Merrill, | WI |
|--------|-------------|----------------|-------------|----------|----|
| 40° —  | Cloud Point | $\overline{+}$ | No Additive | 1:1000   |    |
| 30° –  |             | +              |             |          |    |
| 20° –  |             | +              |             |          |    |
| 10° —  |             |                |             |          |    |
| 0° —   |             | +              |             |          | Т  |
| -10° — | -24°        | Ħ              | NaN°        |          | F  |
| -20° — |             | H              |             | 40°      | E  |
| -30° — | ·           |                |             | -49°     | ŀ  |
| -40° — |             | $\bot$         |             |          | ŀ  |