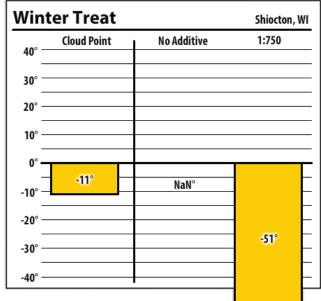

Learn more about our Winter Fuel Additive technology at schaefferoil.com

| 138    | APA 400     |             | Shiocton, WI |
|--------|-------------|-------------|--------------|
| 40° —  | Cloud Point | No Additive | 1:750        |
| 30° —  |             |             |              |
| 20° —  |             |             |              |
| 10° —  |             |             |              |
| 0° —   | -8°         |             |              |
| -10° — | J           | NaN°        | -            |
| -20° — |             |             |              |
| -30° — |             |             | -51°         |
| -40° — |             |             |              |