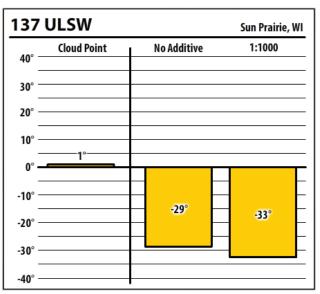

Learn more about our Winter Fuel Additive technology at schaefferoil.com





| Wint            | er Treat    |             | Shiocton, WI |
|-----------------|-------------|-------------|--------------|
| 40° —           | Cloud Point | No Additive | 1:750        |
| 30° —           |             |             |              |
| 20° —           |             |             |              |
| 10° —           |             |             |              |
| 0° <del>-</del> | 0°          |             |              |
| -10° —          |             | NaN°        | -            |
| -20° —          |             |             | -33°         |
| -30° —          |             |             |              |
| -40° —          |             |             |              |





Learn more about our Winter Fuel Additive technology at schaefferoil.com



| -      | ULSW        |             | Merrill, |
|--------|-------------|-------------|----------|
| 40° —  | Cloud Point | No Additive | 1:1000   |
| 30° –  |             |             |          |
| 20° —  |             |             |          |
| 10° –  |             |             |          |
| 0° —   | -4°         |             |          |
| -10° — |             | NaN°        | -        |
| -20° — |             |             | -33°     |
| 200    |             |             |          |
| -30° — |             |             |          |

| 137    | ULSW        |                |             | Merrill, | WI |
|--------|-------------|----------------|-------------|----------|----|
| 40° —  | Cloud Point |