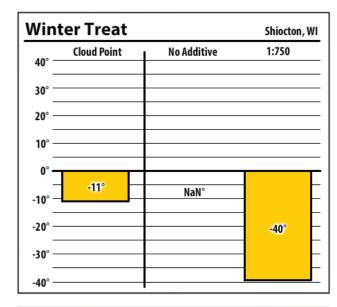

Learn more about our Winter Fuel Additive technology at schaefferoil.com

| Wint            | er Treat    |             | Shiocton, WI |
|-----------------|-------------|-------------|--------------|
| 40° —           | Cloud Point | No Additive | 1:750        |
| 30° —           |             |             |              |
| 20° —           |             |             |              |
| 10° —           |             |             |              |
| 0° <del>-</del> | 0°          |             |              |
| -10° —          |             | NaN°        | -            |
| -20° —          |             |             | -33°         |
| -30° —          |             |             |              |
| -40° —          |             |             |              |